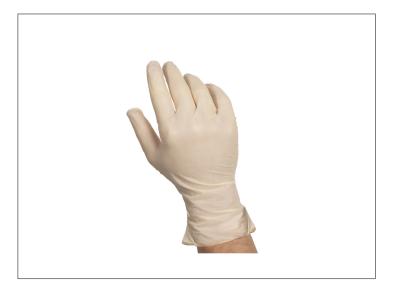

## 651067 - Glove Latex Light Powder Large

Natural latex gloves are made of the highest quality materials. Latex disposable gloves are ideal for foodservice use, house-keeping, industrial clean rooms and assembly areas. Improved dexterity and touch sensitivity over looser fitting poly gloves.

# 651067 - Glove Latex Light Powder Large

Natural latex gloves are made of the highest quality materials. Latex disposable gloves are ideal for foodservice use, house-keeping, industrial clean rooms and assembly areas. Improved dexterity and touch sensitivity over looser fitting poly gloves.