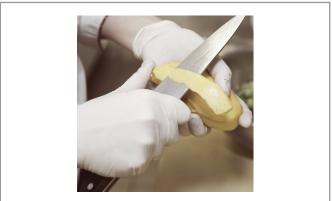

## **Benefits**

Latex gloves offer users a highly flexible and form-fitting design. May be used for more precise work, such as slicing and chopping. Recommended for more rigorous work, for longer periods of time. Elasticity and flexibility increase comfort.