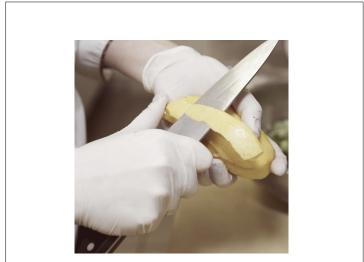

## 651067 - Glove Latex Light Powder Large

Natural latex gloves are made of the highest quality materials. Latex disposable gloves are ideal for foodservice use, house-keeping, industrial clean rooms and assembly areas. Improved dexterity and touch sensitivity over looser fitting poly gloves.

# 651067 - Glove Latex Light Powder Large

Natural latex gloves are made of the highest quality materials. Latex disposable gloves are ideal for foodservice use, house-keeping, industrial clean rooms and assembly areas. Improved dexterity and touch sensitivity over looser fitting poly gloves.