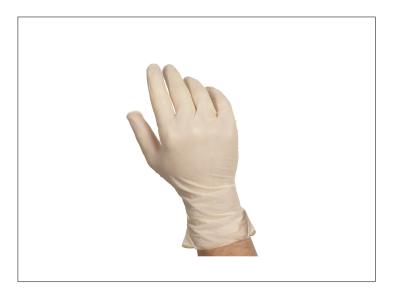

## 651067 - Glove Latex Light Powder Large

Natural latex gloves are made of the highest quality materials. Latex disposable gloves are ideal for foodservice use, house-keeping, industrial clean rooms and assembly areas. Improved dexterity and touch sensitivity over looser fitting poly gloves.

# 651067 - Glove Latex Light Powder Large

Natural latex gloves are made of the highest quality materials. Latex disposable gloves are ideal for foodservice use, house-keeping, industrial clean rooms and assembly areas. Improved dexterity and touch sensitivity over looser fitting poly gloves.