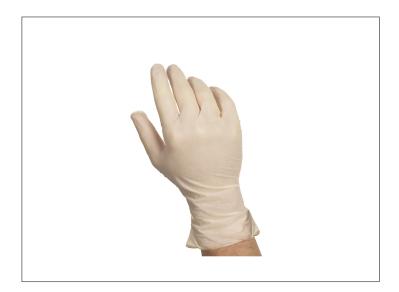

# 651080 - Glove Latex\*Powder Free Exam Large

Exam grade gloves are non-sterile ambidextrous gloves that are 2.5 AQL and 510(k) cleared for medical use. Can also be used for foodservice. Intended for single use only.

### **Benefits**

Form-fitting design allows for increased mobility and touch sensitivity. Exam grade quality provides a higher level of safety and barrier integrity. Each pair is increasingly durable, to be used during longer periods of time.