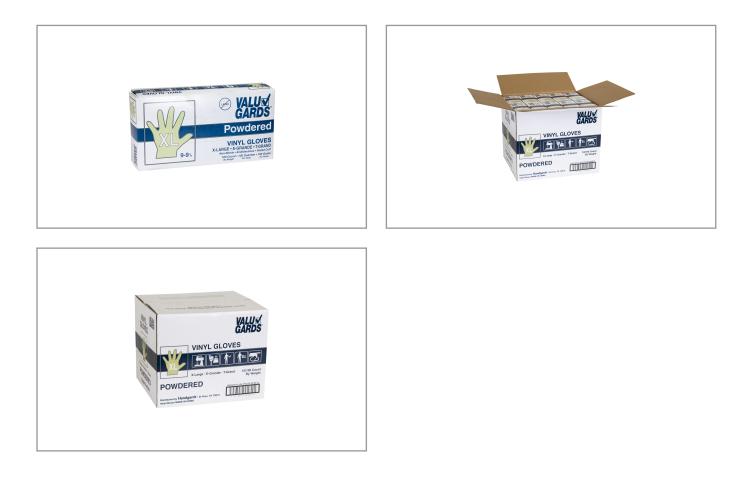

# Long Description

| Benefits               | Pr | oduct S                                                                                   | Specifica | ation    | S                   |  |                                      |            |                         |                         |  |
|------------------------|----|-------------------------------------------------------------------------------------------|-----------|----------|---------------------|--|--------------------------------------|------------|-------------------------|-------------------------|--|
| Storage & Usage<br>DRY |    | Brand<br>RESTAURANT MKTP                                                                  |           |          |                     |  | Manufacturer<br>AMERCARE, INC IMPORT |            |                         |                         |  |
|                        |    | MFG #<br>651141                                                                           |           | 1        | GTIN<br>10738101401 |  | 1644                                 | Pack<br>10 |                         | Pack Desc.<br>10/100 CT |  |
|                        |    | Gross Weight<br>20.65lb                                                                   |           | ght<br>D | Country of          |  |                                      | Koshei     | osher Child Nutri<br>No |                         |  |
|                        |    | Shipping Inform<br>Length Width Height Volume TIxHI 1<br>13.7in 10.4in 9.5in 0.78ft3 15x1 |           |          |                     |  |                                      |            |                         |                         |  |