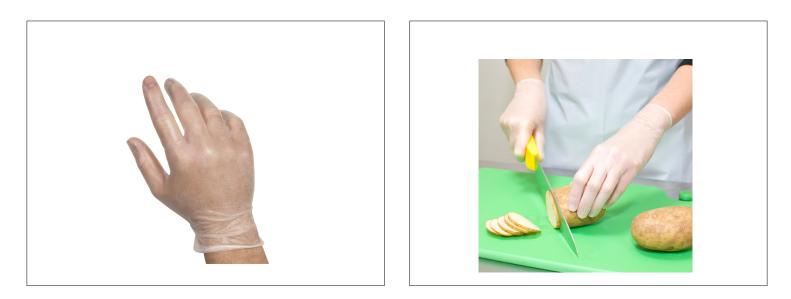

## 651141 - Glove Vinyl Light Powder Xl

Vinyl gloves offer a tight, form-fitting design resulting in reduced excess finger material.

SGCFOODSERVICE

## 651141 - Glove Vinyl Light Powder Xl

Vinyl gloves offer a tight, form-fitting design resulting in reduced excess finger material.

Additional Images