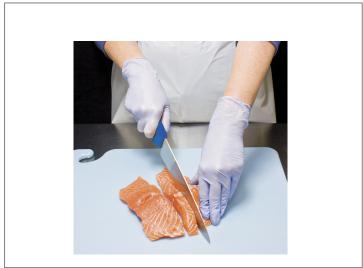

### **Benefits**

A snug, comfortable fit allows for completing more precise tasks more efficiently, improved flexibility helps improve touch sensitivity and reduce hand fatigue. Can be used as an alternative to latex gloves for reduced allergy risks.

# 651185 - Glove Synthetic Ultra Touch Xl

Synthetic gloves provide a snug, comfortable fit, with increased touch sensitivity.