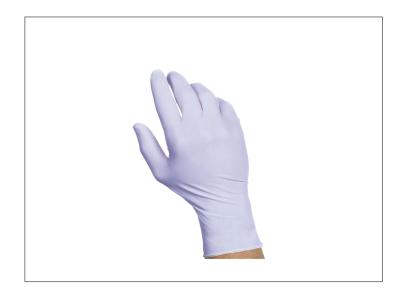

# 651185 - Glove Synthetic Ultra Touch Xl

Synthetic gloves provide a snug, comfortable fit, with increased touch sensitivity.