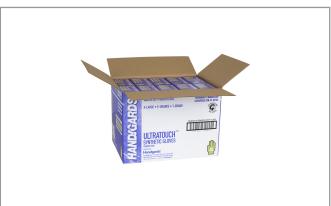

## 651185 - Glove Synthetic Ultra Touch Xl

Long Description

# 651185 - Glove Synthetic Ultra Touch Xl

Synthetic gloves provide a snug, comfortable fit, with increased touch sensitivity.