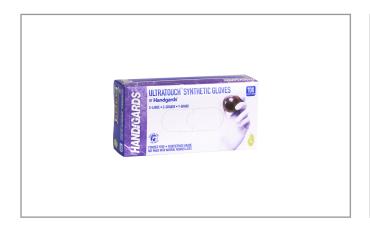

## 651185 - Glove Synthetic Ultra Touch Xl

Long Description

# 651185 - Glove Synthetic Ultra Touch Xl

Synthetic gloves provide a snug, comfortable fit, with increased touch sensitivity.