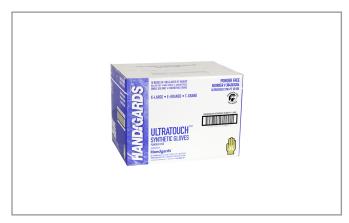

## 651185 - Glove Synthetic Ultra Touch Xl

Long Description

# 651185 - Glove Synthetic Ultra Touch Xl

Synthetic gloves provide a snug, comfortable fit, with increased touch sensitivity.