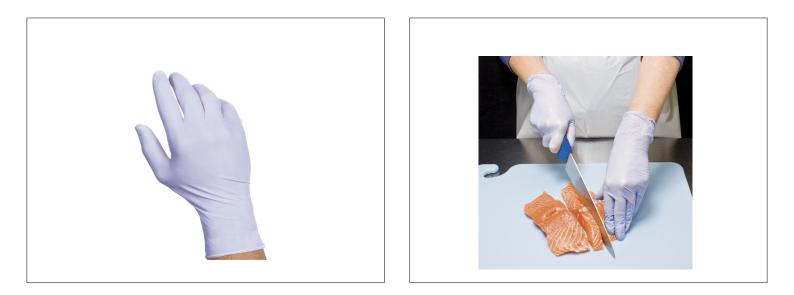

## 651185 - Glove Synthetic Ultra Touch Xl

Synthetic gloves provide a snug, comfortable fit, with increased touch sensitivity.

#### Benefits

A snug, comfortable fit allows for completing more precise tasks more efficiently, improved flexibility helps improve touch sensitivity and reduce hand fatigue. Can be used as an alternative to latex gloves for reduced allergy risks.

### HANDGARDS 651185 - Glove Synthetic Ultra Touch XI

Synthetic gloves provide a snug, comfortable fit, with increased touch sensitivity.

Additional Images