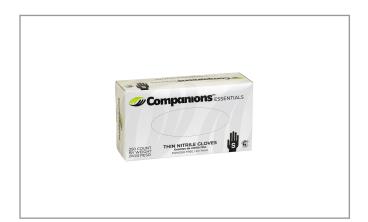

## 665401 - Glove Nitrile Clear Powder Free Small

Form fitting gloves that offer an enhanced barrier over other disposable gloves. Great elasticity with more strength and barrier integrity. Nitrile non-latex gloves offer a soft barehand feel, high durability and a polished look.