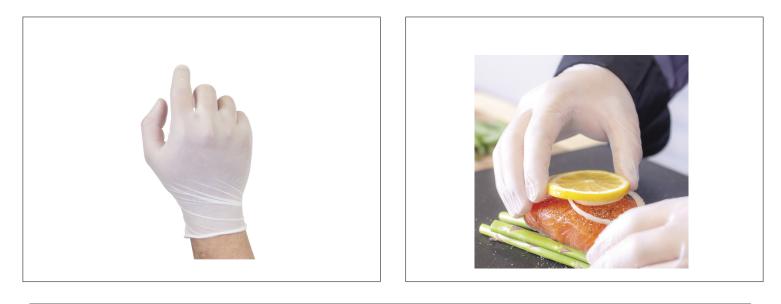

## 665401 - Glove Nitrile Clear Powder Free Small

Form fitting gloves that offer an enhanced barrier over other disposable gloves. Great elasticity with more strength and barrier integrity. Nitrile non-latex gloves offer a soft barehand feel, high durability and a polished look.

#### Benefits

Highly form-fitting design offers users a tight but comfortable fit. Great flexibility makes it easier for users to move and improves overall precision. Exceptionally durable, counts on puncture-resistance.

# 665401 - Glove Nitrile Clear Powder Free Small

Form fitting gloves that offer an enhanced barrier over other disposable gloves. Great elasticity with more strength and barrier integrity. Nitrile non-latex gloves offer a soft barehand feel, high durability and a polished look.