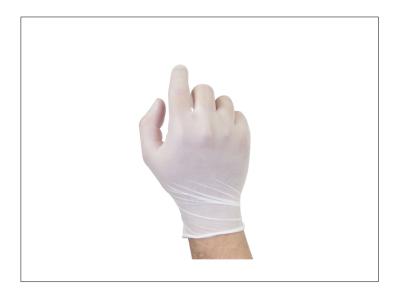

## 665403 - Glove Nitrile Powder Free Clear Large

No

Form fitting gloves that offer an enhanced barrier over other disposable gloves. Great elasticity with more strength and barrier integrity. Nitrile non-latex gloves offer a soft barehand feel, high durability and a polished look.

## 665403 - Glove Nitrile Powder Free Clear Large

Form fitting gloves that offer an enhanced barrier over other disposable gloves. Great elasticity with more strength and barrier integrity. Nitrile non-latex gloves offer a soft barehand feel, high durability and a polished look.