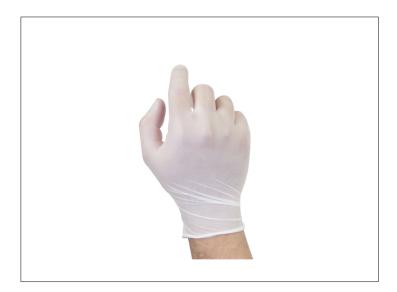

### 665403 - Glove Nitrile Powder Free Clear Large

No

Form fitting gloves that offer an enhanced barrier over other disposable gloves. Great elasticity with more strength and barrier integrity. Nitrile non-latex gloves offer a soft barehand feel, high durability and a polished look.

# 665403 - Glove Nitrile Powder Free Clear Large

Form fitting gloves that offer an enhanced barrier over other disposable gloves. Great elasticity with more strength and barrier integrity. Nitrile non-latex gloves offer a soft barehand feel, high durability and a polished look.