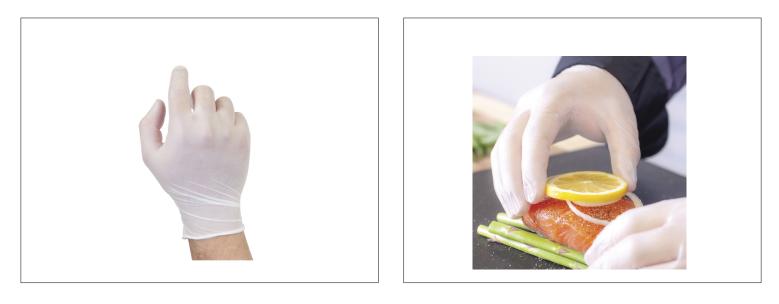

#### COMPANIONS 665404 - Glove Nitrile Clear Pf XL

Form fitting gloves that offer an enhanced barrier over other disposable gloves. Great elasticity with more strength and barrier integrity. Nitrile non-latex gloves offer a soft barehand feel, high durability and a polished look.

## Long Description

Highly form-fitting design offers users a tight but comfortable fit. Great flexibility makes it easier for users to move and improves overall precision. Exceptionally durable, counts on puncture-resistance.

### COMPANIONS 665404 - Glove Nitrile Clear Pf XL

Form fitting gloves that offer an enhanced barrier over other disposable gloves. Great elasticity with more strength and barrier integrity. Nitrile non-latex gloves offer a soft barehand feel, high durability and a polished look.