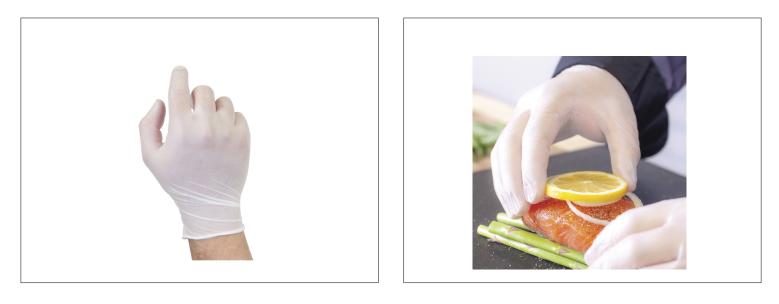

### COMPANIONS 665404 - Glove Nitrile Clear Pf XL

Form fitting gloves that offer an enhanced barrier over other disposable gloves. Great elasticity with more strength and barrier integrity. Nitrile non-latex gloves offer a soft barehand feel, high durability and a polished look.

# Benefits

Highly form-fitting design offers users a tight but comfortable fit. Great flexibility makes it easier for users to move and improves overall precision. Exceptionally durable, counts on puncture-resistance.