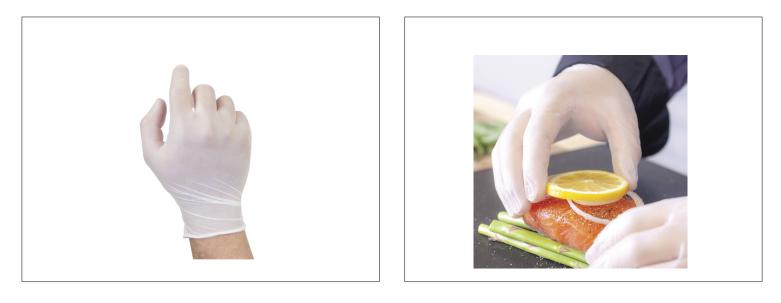

### COMPANIONS 665404 - Glove Nitrile Clear Pf XL

Form fitting gloves that offer an enhanced barrier over other disposable gloves. Great elasticity with more strength and barrier integrity. Nitrile non-latex gloves offer a soft barehand feel, high durability and a polished look.

## COMPANIONS 665404 - Glove Nitrile Clear Pf XL

Form fitting gloves that offer an enhanced barrier over other disposable gloves. Great elasticity with more strength and barrier integrity. Nitrile non-latex gloves offer a soft barehand feel, high durability and a polished look.