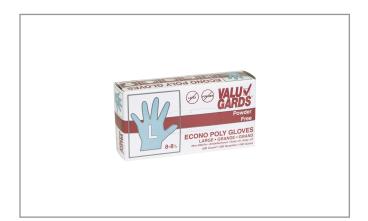

# Long Description

VALUGARDS LOOSE FITTING CLEAR DISPOSABLE POLY GLOVES POWDER FREE SIZE LARGE

## Product Specifications

| Brand     |       | Manufacturer    | Product Category  |           |  |
|-----------|-------|-----------------|-------------------|-----------|--|
|           |       |                 | <u> </u>          |           |  |
| HANDGARDS |       | Handgards, Inc. | Disposable Gloves |           |  |
|           |       |                 |                   |           |  |
| MEC #     | SDC # | CTIN            | Dack              | Dack Doce |  |

| MFG #     | SPC #  | GTIN           | Pack | Pack Desc.         |
|-----------|--------|----------------|------|--------------------|
| 303363183 | 665416 | 10738101631836 | 4    | 4 / 500 / 500.0 EA |