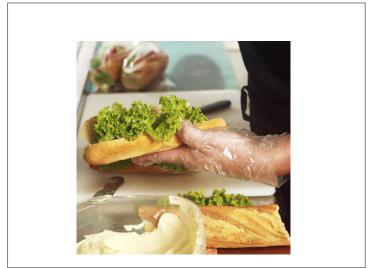

## 665416 - Glove \*Dnr\* Poly Large

Poly gloves feature a loose-fitting design for easy-on, easy-off use.

### **Benefits**

Loose design allows for venting, for cooler, more comfortable wear. Perfect for use in a wide range of foodservice tasks and environments. Cold-cast embossed poly features a high clarity and more shallow embossing.