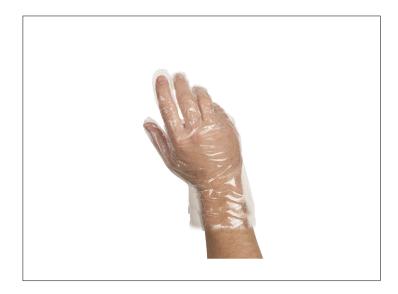

## 665416 - Glove \*Dnr\* Poly Large

Poly gloves feature a loose-fitting design for easy-on, easy-off use.

# Long Description

VALUGARDS LOOSE FITTING CLEAR DISPOSABLE POLY GLOVES POWDER FREE SIZE LARGE

### **Benefits**

Loose design allows for venting, for cooler, more comfortable wear. Perfect for use in a wide range of foodservice tasks and environments. Cold-cast embossed poly features a high clarity and more shallow embossing.