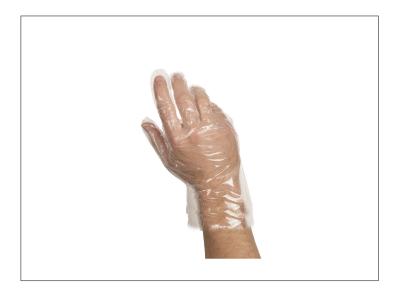

## 665417 - Glove \*Dnr\*Poly Ofsa

Poly gloves feature a loose-fitting design for easy-on, easy-off use.

No

Long Description

## 665417 - Glove \*Dnr\*Poly Ofsa

Poly gloves feature a loose-fitting design for easy-on, easy-off use.