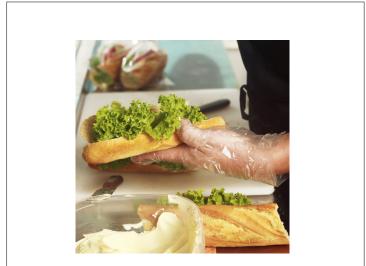

### **Benefits**

Loose design allows for venting, for cooler, more comfortable wear. Perfect for use in a wide range of foodservice tasks and environments. Cold-cast embossed poly features a high clarity and more shallow embossing.