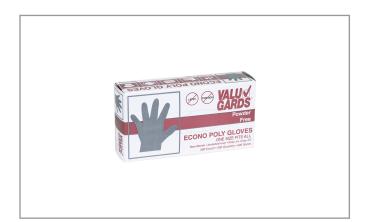

# Product Specifications

5lb

5.78lb

| Brand        |            |                | Manufacturer      | Product Category  |                 |  |  |  |  |
|--------------|------------|----------------|-------------------|-------------------|-----------------|--|--|--|--|
| HANDGARDS    |            | HANDGARDS INC. |                   | Disposable Gloves |                 |  |  |  |  |
|              |            |                |                   |                   |                 |  |  |  |  |
| MFG #        | SPC #      |                | GTIN              | Pack              | Pack Desc.      |  |  |  |  |
| 303363185    | 665417     |                | 10738101631850    | 4                 | 4/500 CT        |  |  |  |  |
|              |            |                |                   |                   |                 |  |  |  |  |
| Gross Weight | Net Weight |                | Country of Origin | Kosher            | Child Nutrition |  |  |  |  |