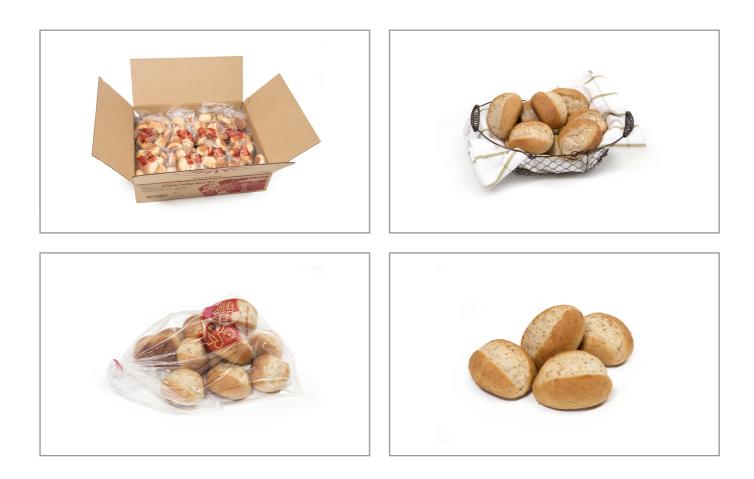

### Handling Suggestions

Case items contain plastic bag packages. Keep FROZEN at -15 to -5 degrees Fahrenheit for up to 365 days. Thawed product should be kept at room temperature.

# Additional Images