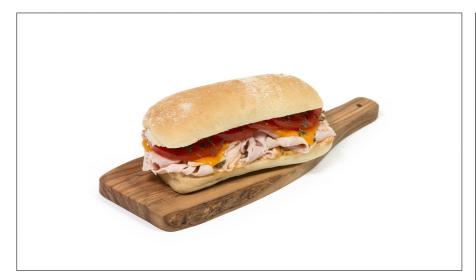

# 700776 - Bread Hoagie Ciabatta 6.5" Solid

The mild tang and yeasty aroma of these Ciabatta Hoagies give them excellent flavor profile. The rustic appearance and airy crumb are perfect for gourmet toppings like cranberry chutney and Gouda cheese