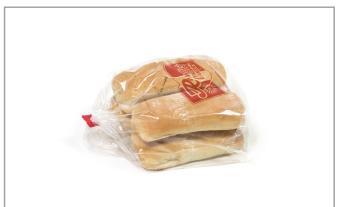

# 700776 - Bread Hoagie Ciabatta 6.5" Solid

The mild tang and yeasty aroma of these Ciabatta Hoagies give them excellent flavor profile. The rustic appearance and airy crumb are perfect for gourmet toppings like cranberry chutney and Gouda cheese