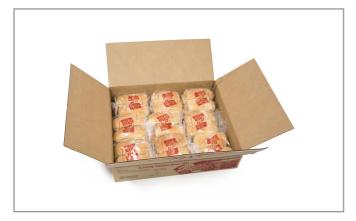

## **Handling Suggestions**

Case items contain plastic bag packages. Keep FROZEN at -15 to -5 degrees Fahrenheit for up to 365 days. Thawed product should be kept at room temperature.

### Product Specifications

100.8oz

|                           | Dialiu |                |                  | iviariuracturei      |                 |  |  |
|---------------------------|--------|----------------|------------------|----------------------|-----------------|--|--|
| ROTELLA Ro                |        |                | Rote             | ellas Italian Bakery |                 |  |  |
| MFG #                     | SPC #  | GTIN           |                  | Pack                 | Pack Desc.      |  |  |
| 00763                     | 700776 | 10075192007639 |                  |                      | CS              |  |  |
|                           |        |                |                  |                      |                 |  |  |
| Gross Weight Net Weight C |        | ht C           | ountry of Origin | Kosher               | Child Nutrition |  |  |
|                           |        |                |                  |                      |                 |  |  |