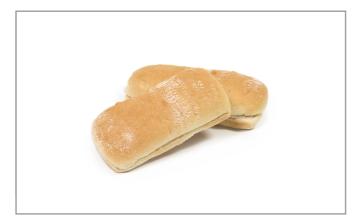

# 700776 - Bread Hoagie Ciabatta 6.5" Solid

The mild tang and yeasty aroma of these Ciabatta Hoagies give them excellent flavor profile. The rustic appearance and airy crumb are perfect for gourmet toppings like cranberry chutney and Gouda cheese