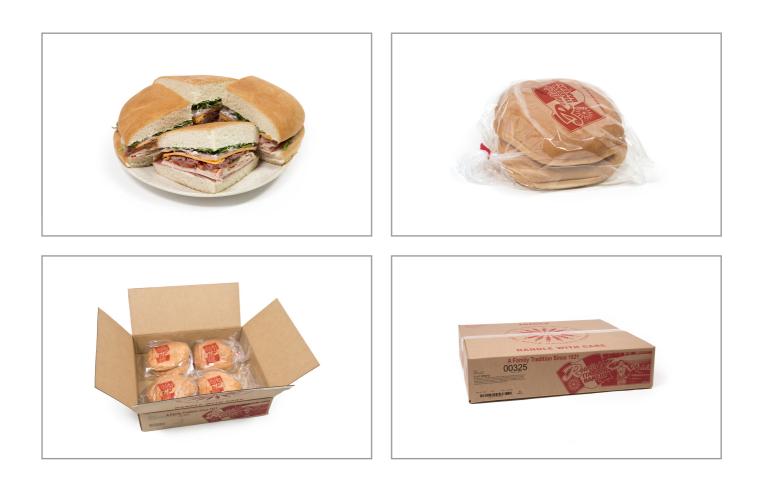

#### ROTELLA 700779 - Bread \*Disc\* Muffuleta Flat 10 Inch

Thick elastic crust and moist airy crumb give the Flat Bread its unique texture. The earthy wheat flavor of this loaf is excellent for a group-sized Cucumber and Cream Cheese chicken sandwich with Cilantro-Mint Chutney.

### ROTELLA 700779 - Bread \*Disc\* Muffuleta Flat 10 Inch

Thick elastic crust and moist airy crumb give the Flat Bread its unique texture. The earthy wheat flavor of this loaf is excellent for a group-sized Cucumber and Cream Cheese chicken sandwich with Cilantro-Mint Chutney.

### Handling Suggestions

Case items contain plastic bag packages. Keep FROZEN at -15 to -5 degrees Fahrenheit for up to 365 days. Thawed product should be kept at room temperature.

Serving Suggestions

1 Inch ROOM TEMPERATURE - OPEN AND SERVE, FOR CRUSTY OR HOT -BAKE IN OVEN AT 400 DEGREES FOR 3-5 MINUTES

# Product Specifications

| Brand                     |       |         |                  | Manufacturer            |         |      |                      |                              |
|---------------------------|-------|---------|------------------|-------------------------|---------|------|----------------------|------------------------------|
| ROTELLA                   |       |         |                  | Rotellas Italian Bakery |         |      |                      |                              |
| MFG #                     | #     | SPC #   | GTIN             |                         | Pack    |      | Pack Desc.           |                              |
| 00325                     | 5 7   | 700779  | 10075192003259   |                         |         | 8    | CS                   |                              |
| Gross Weight Net Weight C |       | ht Cou  | ountry of Origin |                         | Kosher  |      | Child Nutrition      |                              |
| 141.58oz                  |       | 113.280 | z USA            |                         |         | Yes  |                      | No                           |
| Shipping Information      |       |         |                  |                         |         |      |                      |                              |
|                           |       |         |                  |                         |         |      | Storage Temp From/To |                              |
| Length                    | Width | Height  | Volume           | TIxHI                   | Shelf I | Life | Stora                | ge Temp From/To <sup>l</sup> |