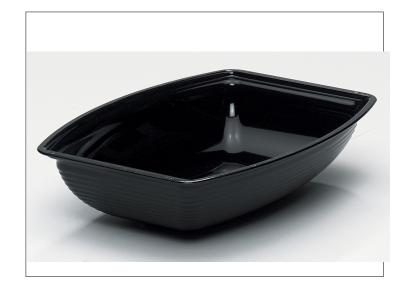

## 750302 - Bowl Ribbed Rectangular 9 X12 2.9 Qt S/O

Ribbed Bowls are made of virtually unbreakable Camwear polycarbonate that wont break like glass, or chip and crack like acrylic.

☑ Long Description

| Reneuts |
|---------|
|---------|