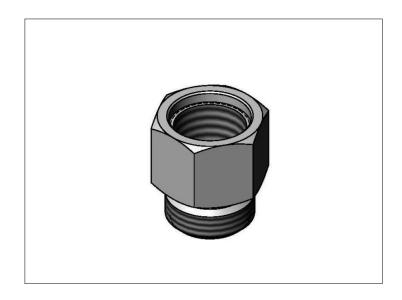

## 751637 - **Adapter 3/8 Npt Female To 3/4 Male S/0**

Product Category

☑ Long Description

|   | _ |   |    | c: | _ | _ |
|---|---|---|----|----|---|---|
| В | 9 | n | 6. | п  | Т | 5 |