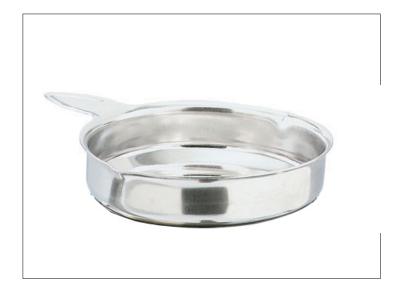

# 751778 - Pan Only For Butter Melt Vollr 46776 S/O

The stainless steel butter melter pan by Vollrath works perfectly with your butter melter (Vollrath item number 46776). Whether you need to replace an old pan or simply want an extra one on hand, this reliable stainless steel pan helps you get the job done.