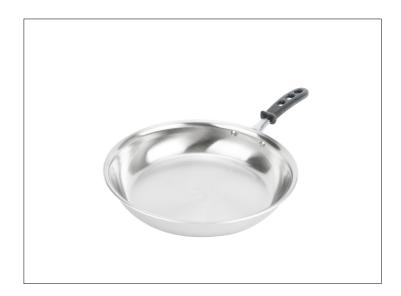

# 751880 - Pan Fry Tribute Natural Finish 12" S/O

# Long Description

| Benefits |
|----------|
|----------|

Made in the USA