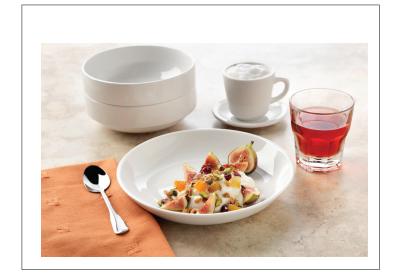

## 756615 - Saucer Round Narrow Rim White 4.75" S/O

Fits Short Espresso Cup# 840-150-007. Stackable Porcelana dinnerware options provide a clean, modern aesthetic, alone with minimized storage space. Steep rim is deep enough to hold sauces and aids grip for servers. Stackable and works in small spaces where storage is at a premium. Sizes aren't too big or small; can easil...