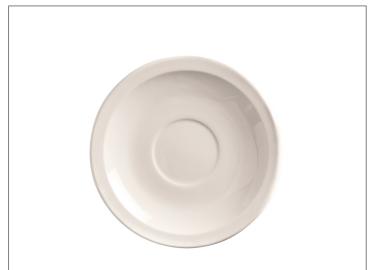

## 756615 - Saucer Round Narrow Rim White 4.75" S/O

Fits Short Espresso Cup# 840-150-007. Stackable Porcelana dinnerware options provide a clean, modern aesthetic, alone with minimized storage space. Steep rim is deep enough to hold sauces and aids grip for servers. Stackable and works in small spaces where storage is at a premium. Sizes aren't too big or small; can easil...