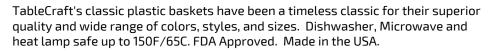

## TABLECRAFT 756617 - Basket Grande, 10 3/4" X 7 3/4" X 5/0







## Long Description

| Benefits                                          | Product Specifications |                                                                                          |       |                             |                        |                                                    |           |                       |
|---------------------------------------------------|------------------------|------------------------------------------------------------------------------------------|-------|-----------------------------|------------------------|----------------------------------------------------|-----------|-----------------------|
| Storage & Usage<br>Store in a cool and dry place. |                        | Brand<br>TABLECRAFT