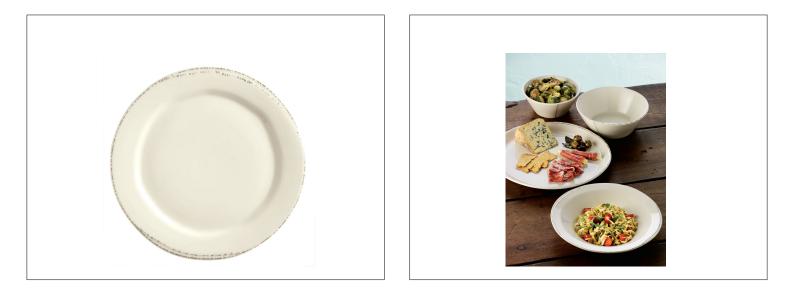

## WORLD TABLEWARE 757141 - Plate Medium Rim Glazed 7 7/8" Diam S/0

Celebrate farm to table with rustic, organically shaped FARMHOUSE dinnerware. Porcelain. Hand decorated rim adds handmade look. Fully vitrified to prevent moisture and odor absorption, increasing service life. Polished foot helps prevent surface scratches when stacked. Back stamp with item number for easy identification a...

## WORLD TABLEWARE 757141 - Plate Medium Rim Glazed 7 7/8" Diam S/O

SGCFOODSERVICE

Celebrate farm to table with rustic, organically shaped FARMHOUSE dinnerware. Porcelain. Hand decorated rim adds handmade look. Fully vitrified to prevent moisture and odor absorption, increasing service life. Polished foot helps prevent surface scratches when stacked. Back stamp with item number for easy identification a...