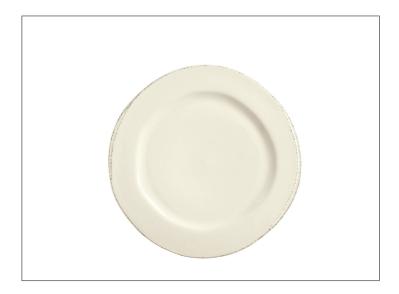

# 757142 - Plate, 10 1/2" Dia., Round, Medium S/0

Celebrate farm to table with rustic, organically shaped FARMHOUSE dinnerware. Porcelain. Hand decorated rim adds handmade look. Fully vitrified to prevent moisture and odor absorption, increasing service life. Polished foot helps prevent surface scratches when stacked. Back stamp with item number for easy identification a...