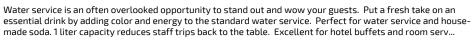

### 757182 - Bottle Water 1 Liter (33 7/8 Oz) S/O

# **☑** Long Description

13150020, 6 Pc MTS FS, 33 7/8 oz

| R     | 0        | n | 0        | Æ | + | _ |
|-------|----------|---|----------|---|---|---|
| - 1 3 | $\vdash$ |   | $\vdash$ |   |   | ~ |