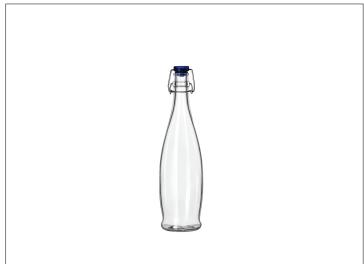

### 757182 - Bottle Water 1 Liter (33 7/8 Oz) S/O

# **☑** Long Description

13150020, 6 Pc MTS FS, 33 7/8 oz

| R     | 0        | n | 0        | Æ | + | _ |
|-------|----------|---|----------|---|---|---|
| - 1 3 | $\vdash$ |   | $\vdash$ |   |   | ~ |