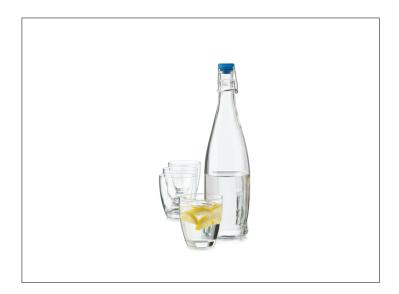

### 757182 - Bottle Water 1 Liter (33 7/8 Oz) S/O

# **☑** Long Description

13150020, 6 Pc MTS FS, 33 7/8 oz

| R     | 0        | n | 0        | Æ | + | _ |
|-------|----------|---|----------|---|---|---|
| - 1 3 | $\vdash$ |   | $\vdash$ |   |   | ~ |