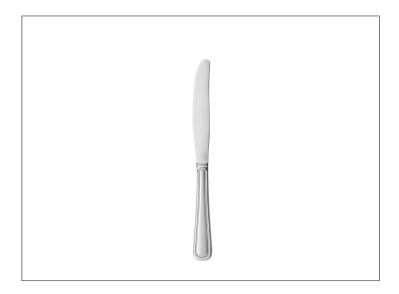

# 759937 - Knife Dinner Classic Rim 9 5/8 In Jit

The LIBBEY 18/0 Classic Rim pattern is a complete collection of foodservice quality flatware and a great choice for any establishment requiring a traditional pattern design in a fine dining setting. Classic Rim's 19 piece availability allows chef's presentation to have the correct accent piece. 18/0 stainless steel allows t...

## 759937 - Knife Dinner Classic Rim 9 5/8 In Jit

The LIBBEY 18/0 Classic Rim pattern is a complete collection of foodservice quality flatware and a great choice for any establishment requiring a traditional pattern design in a fine dining setting. Classic Rim's 19 piece availability allows chef's presentation to have the correct accent piece. 18/0 stainless steel allows t...