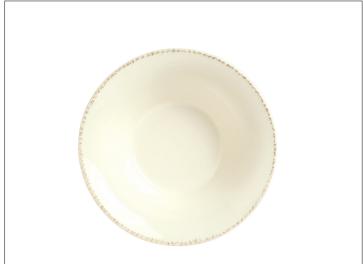

# 780515 - **Bowl Soup Rnd Crm White 20 Oz 7 1/8' S/0**

 ${\it Celebrate farm\ to\ table\ with\ rustic,\ organically\ shaped\ FARMHOUSE\ dinnerware.\ Porcelain.\ Hand\ decorated\ rimnerware.}$ adds handmade look. Fully vitrified to prevent moisture and odor absorption, increasing service life. Polished foot helps prevent surface scratches when stacked. Back stamp with item number for easy identification a...

# 780515 - **Bowl Soup Rnd Crm White 20 Oz 7 1/8' S/0**

Celebrate farm to table with rustic, organically shaped FARMHOUSE dinnerware. Porcelain. Hand decorated rim adds handmade look. Fully vitrified to prevent moisture and odor absorption, increasing service life. Polished foot helps prevent surface scratches when stacked. Back stamp with item number for easy identification a...