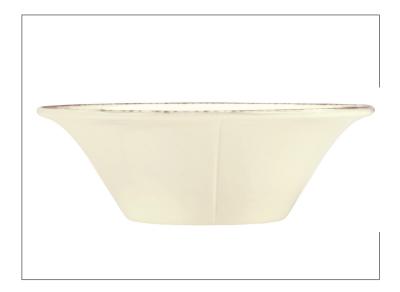

# 780515 - **Bowl Soup Rnd Crm White 20 Oz 7 1/8' S/0**

 ${\it Celebrate farm\ to\ table\ with\ rustic,\ organically\ shaped\ FARMHOUSE\ dinnerware.\ Porcelain.\ Hand\ decorated\ rimnerware.}$ adds handmade look. Fully vitrified to prevent moisture and odor absorption, increasing service life. Polished foot helps prevent surface scratches when stacked. Back stamp with item number for easy identification a...

# 780515 - **Bowl Soup Rnd Crm White 20 Oz 7 1/8' S/0**

Celebrate farm to table with rustic, organically shaped FARMHOUSE dinnerware. Porcelain. Hand decorated rim adds handmade look. Fully vitrified to prevent moisture and odor absorption, increasing service life. Polished foot helps prevent surface scratches when stacked. Back stamp with item number for easy identification a...