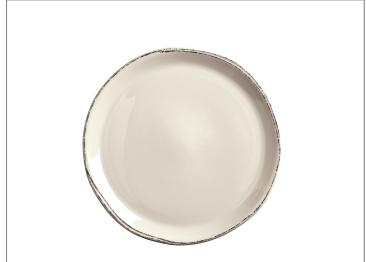

## 780527 - Plate Platter/Pizza Rnd 13.5" Crm Wht So

Celebrate farm to table with rustic, organically shaped FARMHOUSE dinnerware. Porcelain. Hand decorated rim adds handmade look. Fully vitrified to prevent moisture and odor absorption, increasing service life. Polished foot helps prevent surface scratches when stacked. Back stamp with item number for easy identification a...