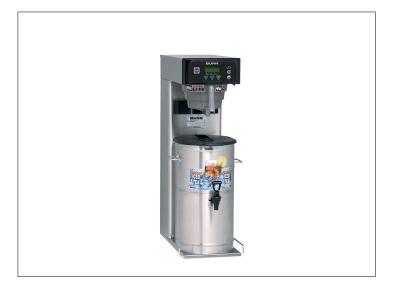

#### 900784 - Brewer Tea 3 5 Gal Infusion S/O

41400.0000 Infusion Series Iced Tea Brewer, 3 or 5 gallon capacity single brewer (brews 16.3 to 26.7 gallon/hr), 29" trunk, 3 recipe buttons, digital temperature control, brew counter, pulse interface, energy-saver mode, English & Spanish alphanumeric & advertising display, includes single button graphic overlay & Quickbrew...