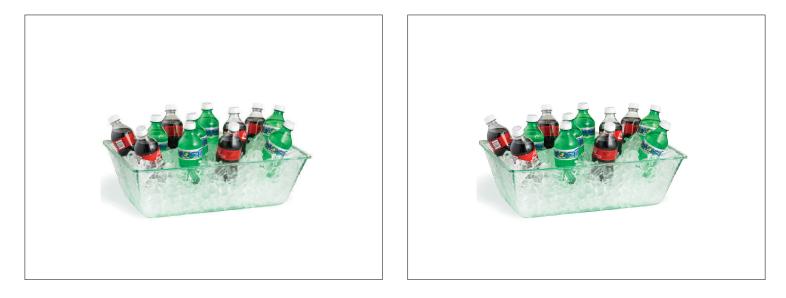

## Long Description

BEVERAGE TUB

| Benefits                      | Product Specifications                                                                   |       |                       |            |                        |                                                    |           |                      |  |
|-------------------------------|------------------------------------------------------------------------------------------|-------|-----------------------|------------|------------------------|----------------------------------------------------|-----------|----------------------|--|
| Storage & Usage               | Brand                                                                                    |       | Manufactu<br>TABLECRA |            |                        | Product Category<br>Disposable Trays, Bases & Pans |           |                      |  |
| Store in a cool and dry place | MFG #<br>AT2012                                                                          |       | PC #<br>)2012         |            | GTIN<br>00727875090157 |                                                    | Pack<br>1 | Pack Desc.<br>1 / ea |  |
|                               | Gross Weig<br>5lb                                                                        | ght N | let Wei<br>3.5lb      |            | ry of O<br>CHN         | rigin                                              | Koshe     | r Child Nutrition No |  |
|                               | Shipping Information<br>Length Width Height Volume TIxHI Shelf Life Storage Temp From/To |       |                       |            |                        |                                                    |           |                      |  |
|                               |                                                                                          |       | 5.75in                | 1878.19INQ | 7x7                    | 1000                                               |           | 32°F / 175°F         |  |