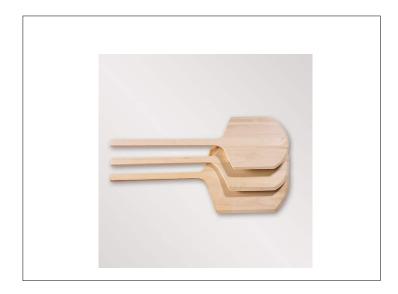

# 902210 - Peel Pizza 12"X13" Wood S/O

1/EA

Our pizza peels are one-of-a-kind. The tapered edges slip smoothly under pizzas for easy handling and all of our peels double as a cutting and serving board.

Long Description