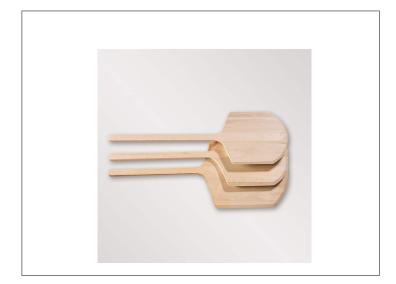

## 902211 - **Peel Pizza Wood 16"X17" S/0**

Long Description

| Benefits |
|----------|
|----------|