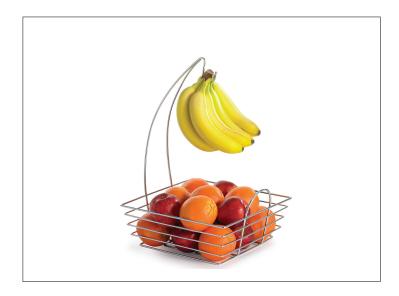

### **TABLECRAFT**

# 909125 - Basket Fruit Square W/Hanger S/O





1/EA





Long Description

## **Benefits**

# Product Specifications

909125

## Storage & Usage

Store in a cool and dry place

| Brand    |     |                       | Manufacturer | Produ                | ict Category |  |
|----------|-----|-----------------------|--------------|----------------------|--------------|--|
| TABLECRA | \FT | FELLERS/SPECIAL ORDER |              | Equipment & Supplies |              |  |
|          |     |                       |              |                      |              |  |
| MFG #    | SF  | PC #                  | GTIN         | Pack                 | Pack Desc.   |  |

| Gross Weight | Net Weight | Country of Origin | Kosher | Child Nutrition |  |
|--------------|------------|-------------------|--------|-----------------|--|
| 2.5lb        | 2.5