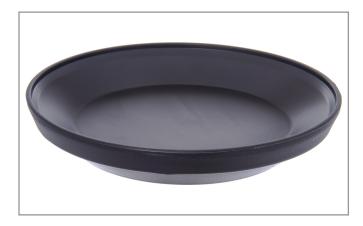

# DINEX 909744 - Base Entree Insulated Gray 9.5" S/O

Insul-Base for Insulated Domes

**☑** Long Description

| D      | _ | Ы | 0 | F; | + | _ |
|--------|---|---|---|----|---|---|
| $\Box$ | ч | П | ч | н  | L | 5 |

## 909744 - Base Entree Insulated Gray 9.5" S/O

Insul-Base for Insulated Domes