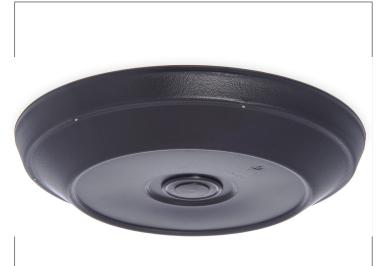

# DINEX 909744 - Base Entree Insulated Gray 9.5" S/O

Insul-Base for Insulated Domes

**☑** Long Description

| D      | _ | Ы | 0 | F; | + | _ |
|--------|---|---|---|----|---|---|
| $\Box$ | ч | П | ч | н  | L | 5 |

## 909744 - Base Entree Insulated Gray 9.5" S/O

Insul-Base for Insulated Domes