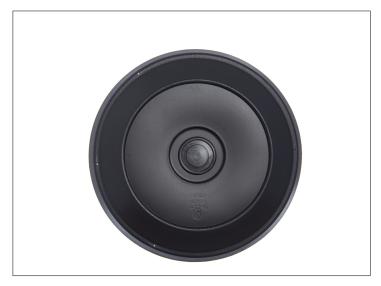

# DINEX 909744 - Base Entree Insulated Gray 9.5" S/O

Insul-Base for Insulated Domes

**☑** Long Description

| D      | _ | Ы | 0 | F; | + | _ |
|--------|---|---|---|----|---|---|
| $\Box$ | ч | П | ч | н  | L | 5 |

## 909744 - Base Entree Insulated Gray 9.5" S/O

Insul-Base for Insulated Domes