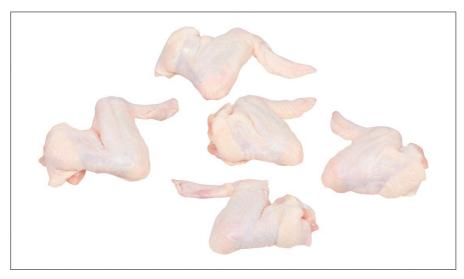

#### 911384 - Chicken Wing Whole F2 F

USING CUT WINGS FROM SIZED FRYERS SAVES TIME, LABOR AND CONTROLS PORTION CONSISTENCY, COST AND WASTE. REDUCES MANY FOOD SAFETY RISKS ASSOCIATED WITH CUTTING CHICKEN. VACUUM PACKED CHICKEN HAS A FRESH SHELF LIFE OF 19 DAYS FROM PACK WHEN KEPT UNDER PROPER STORAGE CONDITIONS.

#### \* Benefits

| Ingredients                  | ▲ Allergens |
|------------------------------|-------------|
| Natural young chicken Wings. |             |
|                              |             |