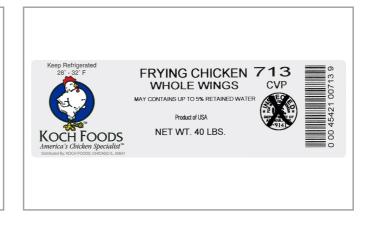

#### **Product Specifications**

| Brand Manufacturer |                          | Product Category |
|--------------------|--------------------------|------------------|
| PACKER             | KOCH FOODS - MISSISSIPPI | Chicken Wings    |

| MFG # | SPC #  | GTIN           | Pack | Pack Desc. |
|-------|--------|----------------|------|------------|
| 713   | 911384 | 00045421007139 | 4    | 4/10#      |

| Gross Weight | Net Weight | Country of Origin | Kosher | Child Nutrition |
|--------------|------------|-------------------|--------|-----------------|
| 41.5lb       | 40lb       | USA               |        | No              |

| Shipping Information |         |        |         |       |            |                      |
|----------------------|---------|--------|---------|-------|------------|----------------------|
| Length               | Width   | Height | Volume  | TIxHI | Shelf Life | Storage Temp From/To |
| 19.25in              | 13.25in | 10in   | 1.48ft3 | 7x2   | 19DAYS     | 0°F / 32°F           |