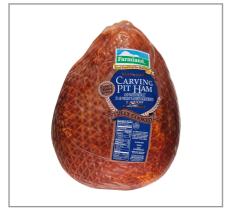

#### **FARMLAND**

### 913041 - Ham Pit Carving Ham Frozen F2 F

#### \* Benefits

Our hams are slow-smoked for a minimum of 5 hours using real hickory chips to ensure a rich mahogany color and deep aroma. That smoking process, coupled with our signature cure and pure honey flavor, creates an unforgettable ham.