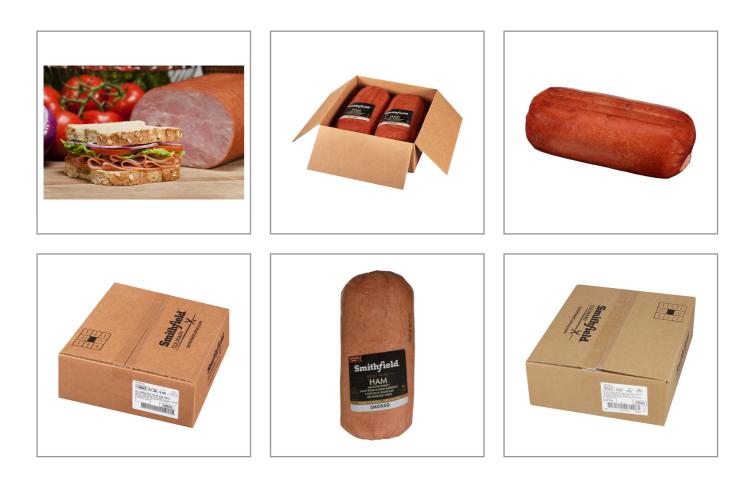

#### FARMLAND 914403 - Ham Buffet 95% Lean Bnls Frozen Dnr

|                                                                                        | <b>Nutrition Facts</b>                                                                                                                                                                                                                                                                                                                                                                                                                                                                                                                                                                                                                                                                                                                                                                                                                                                                                                                                                                                                                                                                     |                                                                                                                                                |     |  |
|----------------------------------------------------------------------------------------|--------------------------------------------------------------------------------------------------------------------------------------------------------------------------------------------------------------------------------------------------------------------------------------------------------------------------------------------------------------------------------------------------------------------------------------------------------------------------------------------------------------------------------------------------------------------------------------------------------------------------------------------------------------------------------------------------------------------------------------------------------------------------------------------------------------------------------------------------------------------------------------------------------------------------------------------------------------------------------------------------------------------------------------------------------------------------------------------|------------------------------------------------------------------------------------------------------------------------------------------------|-----|--|
|                                                                                        | Servings per Container 121<br>Serving size 3oz. (84g)                                                                                                                                                                                                                                                                                                                                                                                                                                                                                                                                                                                                                                                                                                                                                                                                                                                                                                                                                                                                                                      |                                                                                                                                                |     |  |
| мен — мен                                                                              | hfield.                                                                                                                                                                                                                                                                                                                                                                                                                                                                                                                                                                                                                                                                                                                                                                                                                                                                                                                                                                                                                                                                                    | Amount per serving<br>Calories                                                                                                                 | 90  |  |
|                                                                                        | % Daily Value*                                                                                                                                                                                                                                                                                                                                                                                                                                                                                                                                                                                                                                                                                                                                                                                                                                                                                                                                                                                                                                                                             |                                                                                                                                                |     |  |
| HAD'TO 3                                                                               | RAT - PAN FAT FREE<br>AOKED                                                                                                                                                                                                                                                                                                                                                                                                                                                                                                                                                                                                                                                                                                                                                                                                                                                                                                                                                                                                                                                                | Total Fat 1.5g                                                                                                                                 | 2%  |  |
|                                                                                        |                                                                                                                                                                                                                                                                                                                                                                                                                                                                                                                                                                                                                                                                                                                                                                                                                                                                                                                                                                                                                                                                                            | Saturated Fat 0.5g                                                                                                                             | 3%  |  |
|                                                                                        |                                                                                                                                                                                                                                                                                                                                                                                                                                                                                                                                                                                                                                                                                                                                                                                                                                                                                                                                                                                                                                                                                            | Trans Fat 0g                                                                                                                                   |     |  |
|                                                                                        |                                                                                                                                                                                                                                                                                                                                                                                                                                                                                                                                                                                                                                                                                                                                                                                                                                                                                                                                                                                                                                                                                            | Cholesterol 30mg                                                                                                                               | 10% |  |
| * Benefits                                                                             |                                                                                                                                                                                                                                                                                                                                                                                                                                                                                                                                                                                                                                                                                                                                                                                                                                                                                                                                                                                                                                                                                            | Sodium 950mg                                                                                                                                   | 41% |  |
| •                                                                                      |                                                                                                                                                                                                                                                                                                                                                                                                                                                                                                                                                                                                                                                                                                                                                                                                                                                                                                                                                                                                                                                                                            | Total Carbohydrate 7g                                                                                                                          | 3%  |  |
| Our hams are slow-smoked for a<br>hickory chips to ensure a rich ma                    | Dietary Fiber 0g                                                                                                                                                                                                                                                                                                                                                                                                                                                                                                                                                                                                                                                                                                                                                                                                                                                                                                                                                                                                                                                                           | 0%                                                                                                                                             |     |  |
| That smoking process, coupled w                                                        | Total Sugars 5g                                                                                                                                                                                                                                                                                                                                                                                                                                                                                                                                                                                                                                                                                                                                                                                                                                                                                                                                                                                                                                                                            |                                                                                                                                                |     |  |
| honey flavor, creates an unforge                                                       | ttable ham.                                                                                                                                                                                                                                                                                                                                                                                                                                                                                                                                                                                                                                                                                                                                                                                                                                                                                                                                                                                                                                                                                | Includes 5g Added Sugar                                                                                                                        | 10% |  |
| Ingredients                                                                            | Allergens                                                                                                                                                                                                                                                                                                                                                                                                                                                                                                                                                                                                                                                                                                                                                                                                                                                                                                                                                                                                                                                                                  | Protein 11g                                                                                                                                    |     |  |
|                                                                                        |                                                                                                                                                                                                                                                                                                                                                                                                                                                                                                                                                                                                                                                                                                                                                                                                                                                                                                                                                                                                                                                                                            | Vitamin D 10.78mcg                                                                                                                             | 54% |  |
| CURED WITH: WATER,                                                                     | Free From:   Image: Construct acceans Image: Construct acceans   Image: Construct acceans Image: Construct acceans | Calcium 4.08mg                                                                                                                                 | 0%  |  |
| DEXTROSE, SALT, CONTAINS 2%<br>OR LESS OF: MODIFIED FOOD<br>STARCH, POTASSIUM ACETATE, |                                                                                                                                                                                                                                                                                                                                                                                                                                                                                                                                                                                                                                                                                                                                                                                                                                                                                                                                                                                                                                                                                            | Iron 0.52mg                                                                                                                                    | 3%  |  |
|                                                                                        |                                                                                                                                                                                                                                                                                                                                                                                                                                                                                                                                                                                                                                                                                                                                                                                                                                                                                                                                                                                                                                                                                            | Potassium 410mg                                                                                                                                | 9%  |  |
| POTASSIUM LACTATE, SODIUM<br>PHOSPHATES, SODIUM<br>DIACETATE, SODIUM                   | () wheat                                                                                                                                                                                                                                                                                                                                                                                                                                                                                                                                                                                                                                                                                                                                                                                                                                                                                                                                                                                                                                                                                   | * The % Daily Value (DV) tells you how much<br>a serving of food contributes to a daily diet. 2<br>a day is used for general nutrition advice. |     |  |

# Product Specifications

| Brand                | Manı        | ufacturer           | Product Category |                                |                 |  |  |
|----------------------|-------------|---------------------|------------------|--------------------------------|-----------------|--|--|
| FARMLAND             | SMITHFIEL   | SMITHFIELD/FARMLAND |                  | Ham, Smoked or Cured (Carving) |                 |  |  |
| MFG #                | SPC #       | GTIN                |                  | Pack                           | Pack Desc.      |  |  |
| 19045                | 914403      | 90070247190         | 90070247190454   |                                | 2/11# AVG       |  |  |
| Gross Weigh          | t Net Weigl | ht Country of Ori   |                  | Kosher                         | Child Nutrition |  |  |
| 23.25lb 22lb         |             | USA                 | USA              |                                | No              |  |  |
| Shipping Information |             |                     |                  |                                |                 |  |  |