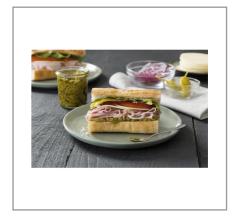

## Serving Suggestions

Ham is the perfect holiday center piece or as a weekly meal, serve center of plate, with eggs, or as an addition to a grilled cheese sandwich