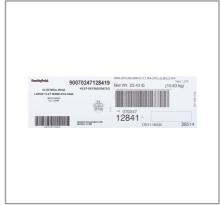

| MFG # | SPC #  | GTIN           | Pack | Pack Desc. |
|-------|--------|----------------|------|------------|
| 12841 | 914965 | 90070247128419 | 2    | 2/12# AVG  |

| Gross Weight | Net Weight | Country of Origin | Kosher | Child Nutrition |
|--------------|------------|-------------------|--------|-----------------|
| 28lb         | 24lb       | USA               |        | No              |

| Shipping Information |        |        |        |         |       |            |                      |
|----------------------|--------|--------|--------|---------|-------|------------|----------------------|
|                      | Length | Width  | Height | Volume  | TIxHI | Shelf Life | Storage Temp From/To |
|                      | 18.4in | 14.2in | 4.8in  | 0.73ft3 | 10x4  | 0DAYS      | 0°F / 32°F           |