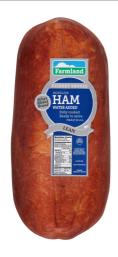

| MFG # | SPC #  | GTIN           | Pack | Pack Desc. |
|-------|--------|----------------|------|------------|
| 12841 | 914965 | 90070247128419 | 2    | 2/12# AVG  |

| Gross Weight | Net Weight | Country of Origin | Kosher | Child Nutrition |
|--------------|------------|-------------------|--------|-----------------|
| 28lb         | 24lb       | USA               |        | No              |

| Shipping Information |        |        |        |         |       |            |                      |
|----------------------|--------|--------|--------|---------|-------|------------|----------------------|
|                      | Length | Width  | Height | Volume  | TIxHI | Shelf Life | Storage Temp From/To |
|                      | 18.4in | 14.2in | 4.8in  | 0.73ft3 | 10x4  | 0DAYS      | 0°F / 32°F           |