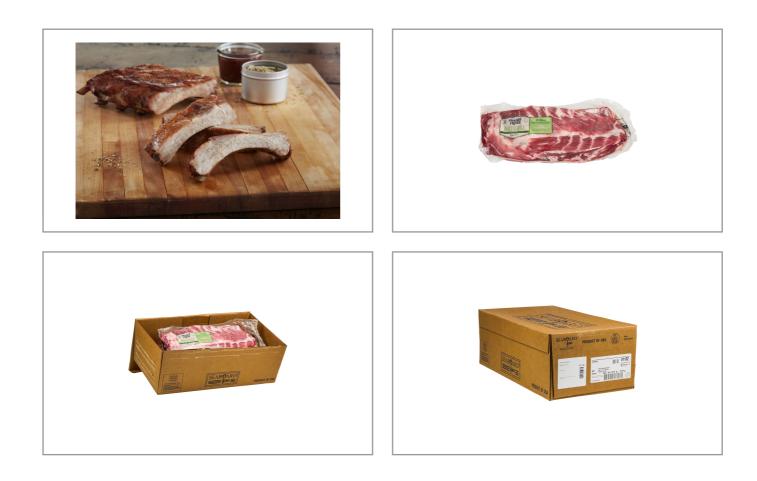

## SEABOARD 915278 - Pork Rib Spare Frz 4.8#Dn F2 F Dnr

These spareribs are all natural with no additives and are minimally processed. Our spareribs have no pre-seasoning to allow you to season, marinate and rub with your favorite flavors. Prairie Fresh spareribs are wholesome and great-tasting from the Prairie Fresh connected food system.

# Product Specifications

|                      | Brand       |        | Manufacturer   |        |                 |  |  |
|----------------------|-------------|--------|----------------|--------|-----------------|--|--|
|                      | SEABOARD    |        | SEABOARD FOODS |        |                 |  |  |
| MFG #                | SPC #       |        | GTIN           | Pack   | Pack Desc.      |  |  |
| 41132                | 915278      | 90736  | 490411325      | 4      | 1/33# AVG       |  |  |
| Gross Weigl          | nt Net Weig | ht Cou | ntry of Origin | Kosher | Child Nutrition |  |  |
| 35lb                 | 33lb        |        | USA            |        | No              |  |  |
| Shipping Information |             |        |                |        |                 |  |  |

|   | Shipping Information |       |        |         |       |            |                      |  |
|---|----------------------|-------|--------|---------|-------|------------|----------------------|--|
| L | ength                | Width | Height | Volume  | TIxHI | Shelf Life | Storage Temp From/To |  |
|   | 23in                 | 12in  | 6in    | 0.96ft3 | 6x3   | 30DAYS     | 0°F / 32°F           |  |

### Additional Images