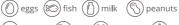

#### Serving Suggestions

Slice ribs into individual servings and serve with potato salad.

#### Prep & Cooking Suggestions

Preheat oven to 350 degrees F. Roast ribs uncovered in a shallow pan. Bake for 1 1/2 to 2 hours until tender. Let rest 5 minutes before slicing. Ovens vary. Adjust cooking time accordingly.