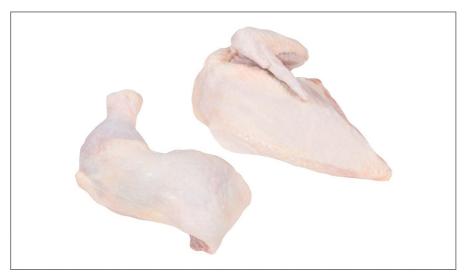

## 919573 - Chicken Quartered Cvp F2 F

Quartered chickens are upscale in appearance, generous in their portion and plate coverage. Blade cut for safety and accuracy. Using sized quarters means even cooking and consistent servings. Cost and portion control, saves time and waste 100% usable parts. Reduces food safety issues normally associated with cutting back-of-the-house.