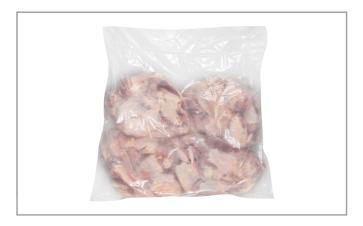

# 919573 - Chicken Quartered Cvp F2 F

#### Benefits

| Ingredients                                      | ▲ Allergens |
|--------------------------------------------------|-------------|
| Natural young chicken Quarters without gibblets. |             |