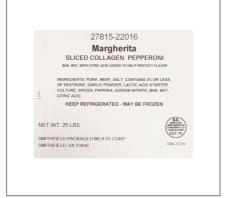

#### **MARGHERITA**

#### 920138 - **Pepperoni Sliced 16 18 Oz F2 F**

#### **Handling Suggestions**

Keep refrigerated until use.

#### **Product Specifications**

| Brand Manufacturer |                     | Product Category |
|--------------------|---------------------|------------------|
| MARGHERITA         | FARMLAND FOODS,INC. | Processed Meat   |

| MFG # | SPC #  | GTIN           | Pack | Pack Desc. |
|-------|--------|----------------|------|------------|
| 22016 | 920138 | 20027815220168 | 2    | 2/12.5#    |

| Gross Weight | Net Weight | Country of Origin | Kosher | Child Nutrition |
|--------------|------------|-------------------|--------|-----------------|
| 26.34lb      | 25lb       | USA               |        | No              |