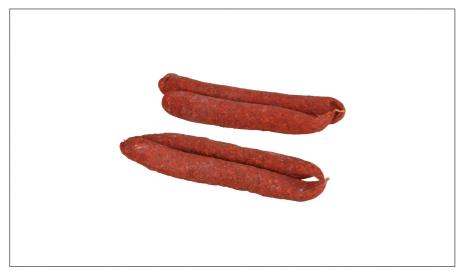

## 920139 - Pepperoni Stick F2 F

#### Serving Suggestions

Operators can use in pizza, sandwich, charcuterie, or enjoy by itself.

# Prep & Cooking Suggestions

No preparation required.