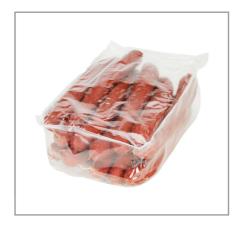

# Product Specifications

| Brand      | Manufacturer          | Product Category |
|------------|-----------------------|------------------|
| MARGHERITA | Smithfield Foods Inc. | Sausage          |

| MFG #          | SPC #  | GTIN           | Pack | Pack Desc. |
|----------------|--------|----------------|------|------------|
| 20038616360014 | 920139 | 20038616360014 | 2    | 2 / cs     |

| Gross Weight | Net Weight | Country of Origin | Kosher | Child Nutrition |
|--------------|------------|-------------------|--------|-----------------|
| 10.13lb      | 10lb       | USA               |        | No              |