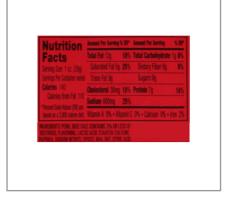

# **Nutrition Facts**

Servings per Container 80 1oz. (28g) Serving size

**Amount per serving** Calories

130

| Calonies              | 130            |
|-----------------------|----------------|
|                       | % Daily Value* |
| Total Fat 12g         | 18%            |
| Saturated Fat 4g      | 20%            |
| Trans Fat 0g          |                |
| Cholesterol 25mg      | 8%             |
| Sodium 480mg          | 21%            |
| Total Carbohydrate 1g | 0%             |
| Dietary Fiber 0g      | 0%             |
| Total Sugars 0g       |                |
| Includes Added Sugar  | %              |
| Protein 6g            | _              |
|                       |                |
| Vitamin D             | %              |
| Calcium 0mg           | 0%             |
| Iron 0mg              | 0%             |
| Potassium             | %              |

\* The % Daily Value (DV) tells you how much a nutrient in a serving of food contributes to a daily diet. 2,000 calories a day is used for general nutrition advice.