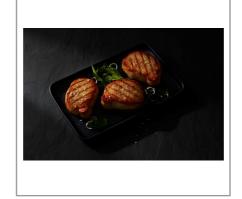

#### Serving Suggestions

Save any juice that is in the pan after cooking for a delicious au jus to pour over the sliced roast.

#### Prep & Cooking Suggestions

Preheat oven to 350 F. Remove from package and place uncovered roast lean side down in an oven-safe dish. Cook roast approximately 8-11 minutes per pound or until internal temperature reaches 145-160 F. For slicing ease, let the roast stand several minutes before slicing across the small end into 1/4" slices. Ovens vary. Adjust cooking time accordingly.