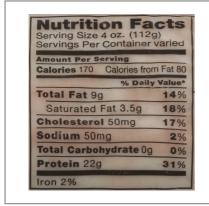

## **Nutrition Facts**

Servings per Container 74 Serving size 40Z(112g)

Amount per serving Calories

170

| Carorico              | 170            |
|-----------------------|----------------|
|                       | % Daily Value* |
| Total Fat 9g          | 14%            |
| Saturated Fat 3.5g    | 18%            |
| <i>Trans</i> Fat      |                |
| Cholesterol 50mg      | 17%            |
| Sodium 50mg           | 2%             |
| Total Carbohydrate 0g | 0%             |
| Dietary Fiber 0g      | 0%             |
| Total Sugars 0g       |                |
| Includes Added Sugar  | %              |
| Protein 22g           |                |
|                       |                |
| Vitamin D             | %              |
| Calcium               | 0%             |
| Iron                  | 2%             |
| Potassium             | %              |
|                       |                |

\* The % Daily Value (DV) tells you how much a nutrient in a serving of food contributes to a daily diet. 2,000 calories

a day is used for general nutrition advice.