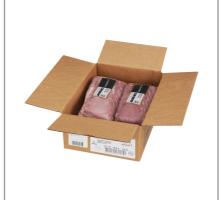

| MFG # | SPC #  | GTIN           | Pack | Pack Desc. |
|-------|--------|----------------|------|------------|
| 05626 | 942447 | 90736490056267 | 4    | 4/5# AVG   |

| Gross Weight | Net Weight | Country of Origin | Kosher | Child Nutrition |  |
|--------------|------------|-------------------|--------|-----------------|--|
| 20.8lb       | 20lb       | USA               |        | No              |  |

| Shipping Information |         |        |         |       |            |                      |
|----------------------|---------|--------|---------|-------|------------|----------------------|
| Length               | Width   | Height | Volume  | TIxHI | Shelf Life | Storage Temp From/To |
| 14.38in              | 10.38in | 6in    | 0.52ft3 | 11x9  | 90DAYS     | 0°F / 32°F           |