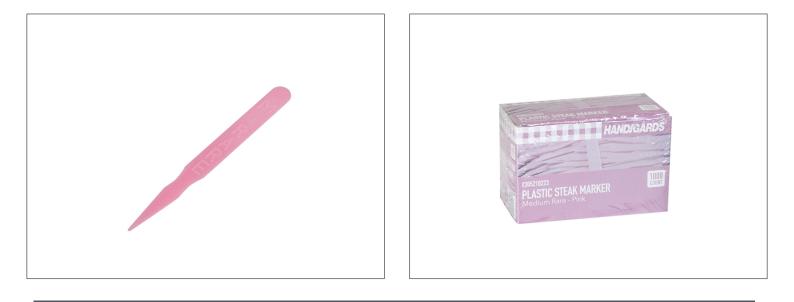

## 951001 - Steak Marker Medium Rare Plastic Pink

Plastic steak markers offer a solution for consistent food and service.

# Product Specifications

These steak markers are color-coded to be easily identifiable and are an affordable tool for making sure temperature-sensitive food goes out right the first time, every time.