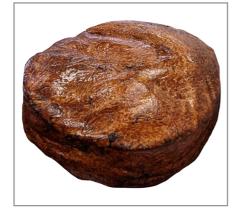

# 961198 - Turkey Breast Golden Brwd Pan Shape F2 F

# 961198 - Turkey Breast Golden Brwd Pan Shape F2 F

Ready to Carve and Serve, High Quality Natural Texture & Appearance, Delicious Fried Turkey Flavor, Ideal for Hand Carving for Dinner Entrees or Home-Style Sandwiches, Gluten Free, No MSG Added