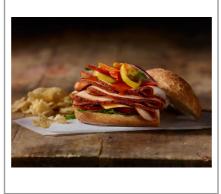

#### Serving Suggestions

Carve and Serve.

# 961198 - Turkey Breast Golden Brwd Pan Shape F2 F

Ready to Carve and Serve, High Quality Natural Texture & Appearance, Delicious Fried Turkey Flavor, Ideal for Hand Carving for Dinner Entrees or Home-Style Sandwiches, Gluten Free, No MSG Added