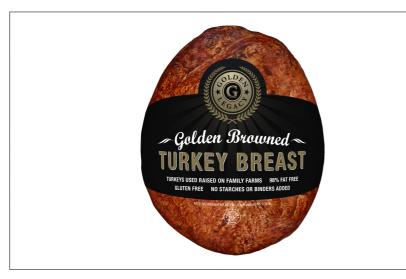

# 961198 - Turkey Breast Golden Brwd Pan Shape F2 F

# 961198 - Turkey Breast Golden Brwd Pan Shape F2 F

Ready to Carve and Serve, High Quality Natural Texture & Appearance, Delicious Fried Turkey Flavor, Ideal for Hand Carving for Dinner Entrees or Home-Style Sandwiches, Gluten Free, No MSG Added