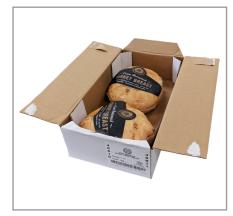

Polyunsaturated Fat |      | Zinc          |       |
| Lactose                |                      | Monounsaturated Fat |      | Phosphorus    |       |
| Sucrose                |                      | Cholesterol         | 30mg |               |       |
| Vitamin A(IU)•         |                      | Vitamin D           |      | Thiamin       |       |
| Vitamin A(RE)          |                      | Vitamin E           |      | Niacin        |       |
| Vitamin C              |                      | Folate              |      | Riboflavin    |       |
| Magnesium              |                      | Vitamin B-6         |      | Vitamin B-12• |       |
| Monosodium             | Monosodium Sulphites |                     |      | Nitrates      |       |

# Additional Images